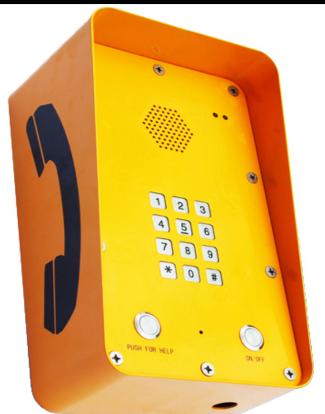

# Hotline Telephone

## Main features:

1. Stainless steel body or powder coated.

BEST

PRICE

- 2. Full Stainless steel keypad & two buttons.
- 3. Vandal, dust & waterproof
- 4. One button for emergency call.
- 5. Hands-free

ED & OPE

- 6. Lightning protection.
- 7. Adjustable 7 minute time out.
- 8. Built-in battery standby 21 days.
- 9. Talk time 56 hours.