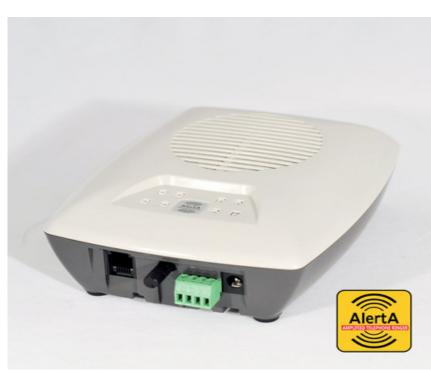

## MODEL: LRS800

Main features:

- 1. Extra Loud ringing from an analogue line 101 Decibel output
- 2. AC powered via 12 VDC Plug
- 3. Wall mountable
- 4. Visible ring indicator
- 5. Adjustable volume control
- 6. Adjustable pitch control
- 7. Certification ACA/ACMA approved.