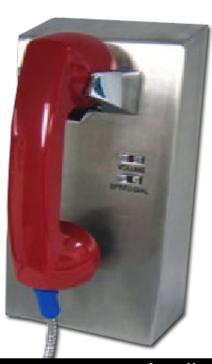

## Hotline Telephone

MODEL: ETPC-305 HOTLINE

#### Main features:

- 1. Stainless steel
- 2. Speed dials pre-programmed number.
- 3. Durable, Strong, Vandal proof, Dust proof & Weather proof.
- 4. Speed dial, Auto dial, pickup handset & call is made
- 5. Works with any standard telephone line.
- 6. Armoured corded noise cancelling microphone.

#### Applicable to:

- Industrial
- Indoor or Outdoor
- Mines or Tunnels
- Railway Stations
- Taxi or Bus Stands
- Ports or Docks

#### Options:

- Can be wall mounted or recessed
- Indoor or outdoor
- Built in ringer can be left on or off.
- Calling card service compatible.