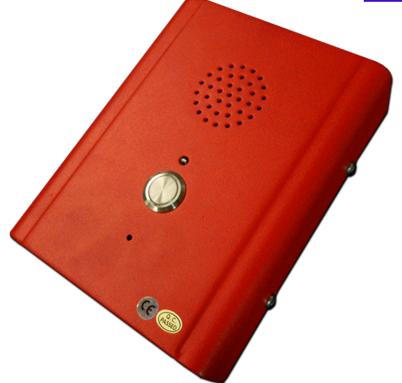

#### Main features:

- 1. Solid stainless steel body
- 2. Handsfree with loudspeaker
- 3. Auto dial, prees button & call is made

BEST

PRICE

- 4. Weather resistant to IP65 standard
- 5. Noise cancelling microphone
- 6. Selectable 5 minute time-out
- 7. Auto Answer.
- 8. Remote programing.